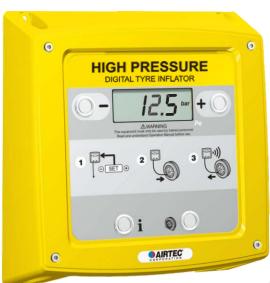

## **89XHB**

## High Pressure Digital Tyre Inflator

The 89XHB Automatic Tyre Inflator incorporates a high flow ½" valve capable of delivering in excess of 4000 litres/min (141 cfm) at a maximum 12.5 bar / 182 psi pressure.

The heavy duty, weatherproof and vandal resistant enclosure of the 89XHB makes it ideal for almost any indoor or outdoor application requiring a high-flow rate.

The unit can be used in conjunction with a 4-way manifold kit to inflate multiple tyres simultaneously for maximised productivity.

When used with the Airtec retracting tool, the 89XHB is able to deliver the highest flow of air into the tyre safely, in the shortest time possible.

Contact Airtec Corporation for further technical information.

## **Product Features**

High-flow, accurate digital inflation up to 182 psi / 12.5 bar

Rugged and durable IP66 rated diecast aluminium enclosure

Optional piezo control switches

Compatible with multiple gases: nitrogen, oxygen, compressed air

Optional pressure preset switches

Calibrated in accordance with ISO/IEC 17025 and supplied with certificate

| Technical Specifications |                                                                                                   |
|--------------------------|---------------------------------------------------------------------------------------------------|
| Construction             | : Diecast aluminium wall/surface mount enclosure (IP66)                                           |
| Dimension                | : 269W x 285H x 106D mm                                                                           |
| Power requirements       | : 220V-240VAC (optional 12VDC or 100~120VAC)                                                      |
| Units of measurement     | : psi / kPa / bar / kg/cm²                                                                        |
| Operating range          | : 5-182 psi / 35-1250 kPa / 0.35-12.5 bar / 0.35-12.7 kg/cm²                                      |
| Reading precision        | : 1 psi / 5 kPa / 0.10 bar / 0.1 kg/cm²                                                           |
| Accuracy                 | : +/- 0.5% FS                                                                                     |
| Operating temperature    | : 0°C to +60°C [32°F to 140°F] (without heater)<br>: -20°C to +60°C [-4°F to 140°F] (with heater) |