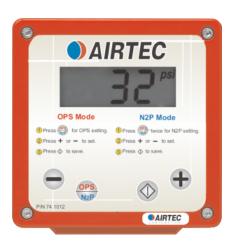

# **89MXA**

## **Compact Digital Tyre Inflator**

On a tyre changing machine is where the 89MXA truly belongs. Its light and compact enclosure makes it a superior alternative to the traditional mechanical gauge on a tyre changer.

#### Product Features

Safe, accurate and easy to use

Easy mounting onto any tyre changing machine

Economically priced

Light and compact

Impact resistant enclosure

Supplied with 2m hose kit

## **Technical Specifications**

| Construction          | : High impact polycarbonate enclosure (IP40)                                                      |
|-----------------------|---------------------------------------------------------------------------------------------------|
| Dimension             | : 155W x 155H x 90D mm                                                                            |
| Power requirements    | : 220V-240VAC (optional 12VDC or 100~120VAC)                                                      |
| Units of measurement  | : psi / kPa / bar / kg/cm²                                                                        |
| Operating range       | : 5-145 psi, 35-1000 kPa, 0.3-10.0 bar, 0.4-10.2 kg/cm²                                           |
| Reading precision     | : 1 psi / 5 kPa / 0.10 bar / 0.1 kg/cm²                                                           |
| Accuracy              | : +/- 0.5% FS                                                                                     |
| Operating temperature | : 0°C to +60°C [32°F to 140°F] (without heater)<br>: -20°C to +60°C [-4°F to 140°F] (with heater) |