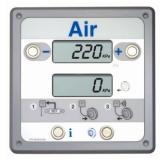

## 890EA / OED

Digital Inflator OEM Component Kit (single/dual display)

Upgrade your existing products with our popular Digital Inflator OEM component kit.

890EA and 890ED contain all the necessary components for manufacturers of traditional mechanical tyre inflation equipment to switch to digital.

The 89OED is a dual display Digital Inflator OEM component kit. While the top display shows the set pressure, the bottom display shows the actual tyre pressure during inflation.

Please contact Airtec Corporation for further technical information.



890ED



890EA

## **Product Features**

Fast and accurate digital inflation up to 145 psi / 10 bar

Simple to integrate

Optional Piezo control switches

Coin-op compatible

Available in 1/2" valve version - 890EB

Compatible with multiple gasses: nitrogen, oxygen, compressed air

## **Technical Specifications**

| Construction          | : Diecast aluminium panel                                                                         |
|-----------------------|---------------------------------------------------------------------------------------------------|
| Dimension             | : 220W x 220H                                                                                     |
| Power requirements    | : 220V-240VAC (optional 12VDC or 100~120VAC)