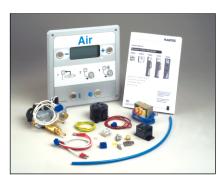

## 890EA is supplied with:

Mounting Plate with Control Board Mechanical Switches ¼" Valve Assembly Power Supply Compressor Relay Wiring Harness Terminal Block Beeper Fastners

airtecasia.com +65 6741 3211