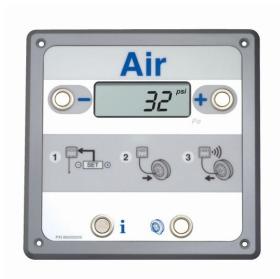

The 89OED is a dual display Digital Inflator OEM component kit. While the top display shows the set pressure, the bottom display shows the actual tyre pressure during inflation.

Please contact Airtec Corporation for further technical information.

890ED

890EA