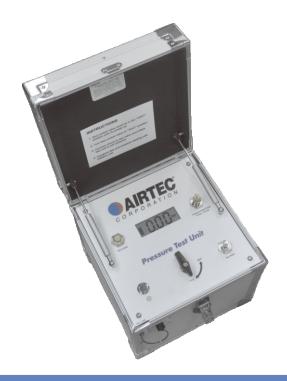

## **89PTU**

## **Pressure Test Unit**

Introducing Airtec's 89PTU, a portable testing unit to check all tyre inflation equipment up to 145psi / 10bar.

**89PTU** 

## Product Features

Lightweight and portable

Durable aluminium carry case

Pressure relief valve prevents over-inflation

Automatic power off function extends battery life

Eliminates reading error compared to analog gauge

## **Technical Specifications**

Construction : Aluminium Carrying Case

Dimension : 280L x 280H x 280D mm

Measurement Range : 0 - 100% Nitrogen

Operating temperature : 0°C to +60°C [32°F to 140°F]

Accuracy : +/- 0.5% FS