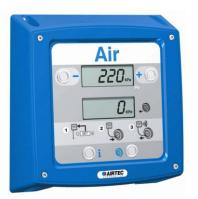

The heavy duty and weatherproof die-cast construction makes the 89XDA ideal for both indoor and outdoor use.

The 89XDD is a dual display tyre inflator. While the top display shows the set pressure, the bottom display shows the actual tyre pressure during inflation.

Please contact Airtec Corporation for further technical information.

89XDD

89XDA