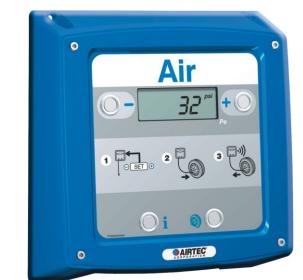

The heavy duty and weatherproof die-cast construction makes the 89XDA ideal for both indoor and outdoor use.

The 89XDD is a dual display tyre inflator. While the top display shows the set pressure, the bottom display shows the actual tyre pressure during inflation.

Please contact Airtec Corporation for further technical information.

89XDD

89XDA