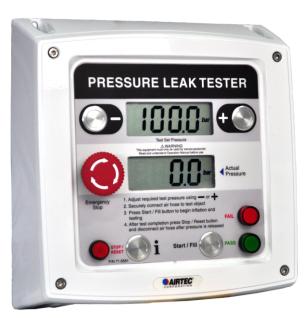

## Pressure Leak Tester with Digital Inflation

The Airtec 89XDS Series Pressure Leak Testers are purpose-built to suit a large range of leak testing applications utilising air pressure. The units feature Airtec's proven industry-leading automatic digital inflation technology.

89XDS units are constructed in a compact and durable IP66 die-cast enclosure and feature an easy-to-use control panel. The 89XDS automatically inflates the test object to a high accuracy, then tests for any pressure leaks over a defined period of time an tolerance. Test parameters and set pressures can be readily adjusted and optimised for efficient inflation and leak testing.

## **Product Features**

High accuracy and reliable automatic digital inflation and leak testing

Factory customisable - please enquire

Easily adjustable leak test parameters for process optimisation

Automatic leak testing - setup, run and leave for the test to complete

Supplied with 10m steel braided hose assembly

Pass/Fail test indication

## **Technical Specifications**

Construction : Diecast aluminium wall/surface mount enclosure (IP66 rating)

Dimension : 269W x 285H x 106D mm

Power requirements : 220V-240VAC (optional 12VDC or 100~120VAC)