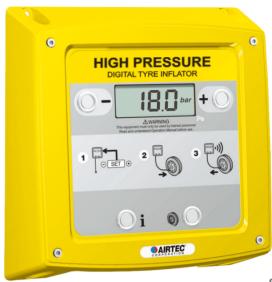

# High Pressure Digital Tyre Inflator

Featuring our new 89XHB2 Automatic Tyre Inflator with a maximum inflation capacity of up to 18.0 bar / 260 psi, this unit is specifically designed to cater to high-pressure applications, making it an ideal choice for heavy-duty vehicles, trucks, trailers, and other specialized vehicles requiring substantial tyre pressure.

The 89XHB2 incorporates a new high-flow ½" valve capable of delivering in excess of 4,000 liters/min (141 cfm) of air at a maximum pressure of 18.0 bar / 260 psi. This ensures efficient and rapid inflation, reducing downtime and keeping vehicles on the move.

#### **Product Features**

High-flow, accurate digital inflation up to 18.0 bar / 260 psi

Rugged and durable IP66 rated diecast aluminium enclosure

Optional piezo control switches

Compatible with multiple gases: nitrogen, oxygen, compressed air

Optional pressure preset switches

Calibrated in accordance with ISO/IEC 17025 and supplied with certificate

## **Technical Specifications**

| Construction          | : Diecast aluminium wall/surface mount enclosure (IP66)                                           |
|-----------------------|---------------------------------------------------------------------------------------------------|
| Dimension             | : 269W x 285H x 106D mm                                                                           |
| Power requirements    | : 220V-240VAC (optional 12VDC or 100~120VAC)                                                      |
| Units of measurement  | : psi / kPa / bar / kg/cm²                                                                        |
| Operating range       | : 5-260 psi / 35-1800 kPa / 0.35-18.0 bar / 0.35-18.3 kg/cm²                                      |
| Reading precision     | : 1 psi / 5 kPa / 0.10 bar / 0.1 kg/cm²                                                           |
| Accuracy              | : +/- 0.5% FS                                                                                     |
| Operating temperature | : 0°C to +60°C [32°F to 140°F] (without heater)<br>: -20°C to +60°C [-4°F to 140°F] (with heater) |