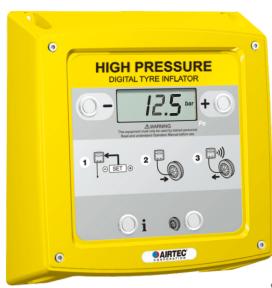

## High Pressure Digital Tyre Inflator

The 89XHB Automatic Tyre Inflator incorporates a high flow ½" valve capable of delivering in excess of 4000 litres/min (141 cfm) at a maximum 12.5 bar / 182 psi pressure.

## **Product Features**

High-flow, accurate digital inflation up to 182 psi / 12.5 bar

Rugged and durable IP66 rated diecast aluminium enclosure

Optional piezo control switches

Compatible with multiple gases: nitrogen, oxygen, compressed air

Optional pressure preset switches

Calibrated in accordance with ISO/IEC 17025 and supplied with certificate

| Technical Specifications |                                                                                                   |
|--------------------------|---------------------------------------------------------------------------------------------------|
| Construction             | : Diecast aluminium wall/surface mount enclosure (IP66)                                           |
| Dimension                | : 269W x 285H x 106D mm                                                                           |
| Power requirements       | : 220V-240VAC (optional 12VDC or 100~120VAC)                                                      |
| Units of measurement     | : psi / kPa / bar / kg/cm²                                                                        |
| Operating range          | : 5-182 psi / 35-1250 kPa / 0.35-12.5 bar / 0.35-12.7 kg/cm²                                      |
| Reading precision        | : 1 psi / 5 kPa / 0.10 bar / 0.1 kg/cm²                                                           |
| Accuracy                 | : +/- 0.5% FS                                                                                     |
| Operating temperature    | : 0°C to +60°C [32°F to 140°F] (without heater)<br>: -20°C to +60°C [-4°F to 140°F] (with heater) |