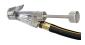

When used with the Airtec retracting tool, the 89XHB is able to deliver the highest flow of air into the tyre safely, in the shortest time possible.

Contact Airtec Corporation for further technical information.

## **Optional Accessories**

93.2802 4 way Manifold Kit

97.5058 Core Retracting Tool

45.1042 Piezo Switch

47.0021 Cabinet Heater

airtecasia.com +65 6741 3211